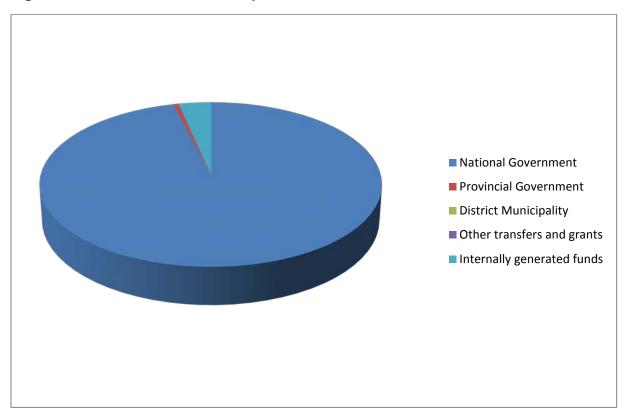

mainly attributed to the increased share that the sale of electricity contributes to the total revenue mix, which in turn is due to rapid increases in the Eskom tariffs for bulk electricity.

Operating grants and transfers totals R230.8 million in the 2014-2015 financial year and steadily increases to R271.1 million by 2015-2016 and R298.1 million by 2016-2017. Note that the year-on-year growth for the 2015-2016 financial year is 15 per cent and then flattens out to 9 per cent in 2016-2017 years. The following table gives a breakdown of the various operating grants and subsidies allocated to the municipality over the medium term:

**Table 3: Operating Transfers and Grant Receipts** 

| OPERATING TRANSFERS AND GRANTS RECEIPTS |             |                  |             |  |  |  |  |  |  |
|-----------------------------------------|-------------|------------------|-------------|--|--|--|--|--|--|
| Operational Tansfers and Grants         | G           | RANTS ALLOCATION |             |  |  |  |  |  |  |
| Operational Grants                      | 2014-2015   | 2015-2016        | 2016-2017   |  |  |  |  |  |  |
| Equitable Share                         | 226 251 000 | 263 765 000      | 290 128 000 |  |  |  |  |  |  |
| FMG                                     | 1 250 000   | 1 250 000        | 1 300 000   |  |  |  |  |  |  |
| MSIG                                    | 934 000     | 1 018 000        | 1 126 000   |  |  |  |  |  |  |
| Water services operating subsidy        | -           | 2 650 000        | 3 000 000   |  |  |  |  |  |  |
| Project Management Unit                 | 10 301 000  | 10 713 000       | 10 713 000  |  |  |  |  |  |  |
| Total                                   | 238 736 000 | 279 396 000      | 306 267 000 |  |  |  |  |  |  |