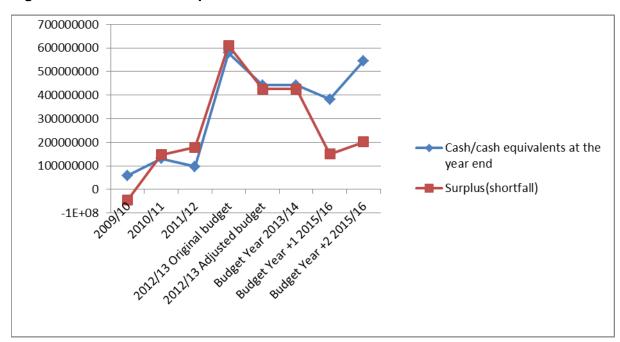

key challenge is often the mismatch between the timing of receipts of funds from debtors and payments due to employees and creditors. High levels of debtor non-payment and receipt delays will have a greater requirement for working capital.

Any underperformance in relation to collections could place upward pressure on the ability of the municipality to meet its creditor obligations.

Long term investments consist primarily of the sinking funds for the repayment of future borrowings. The sinking fund value is held within long term investments and must be 'held to maturity' and is not available for spending.

The following graph supplies an analysis of the trends relating cash and cash equivalents and the cash backed reserves/accumulated funds reconciliation over a seven year perspective.



Figure 7: Cash and cash equivalents/cash backed reserves and accumulated funds

## Cash and cash equivalents / Cash backed reserves and accumulated funds

Funding compliance measurement

National Treasury requires that the municipality assess its financial sustainability against fourteen different measures that look at various aspects of the financial health of the municipality. These measures are contained in the following table. All the information comes directly from the annual budgeted statements of financial performance, financial position and cash flows. The funding compliance measurement table essentially measures the degree to which the proposed budget complies with the funding requirements of the MFMA. Each of the measures is discussed below.

Table 34: MBRR SA10 – Funding compl