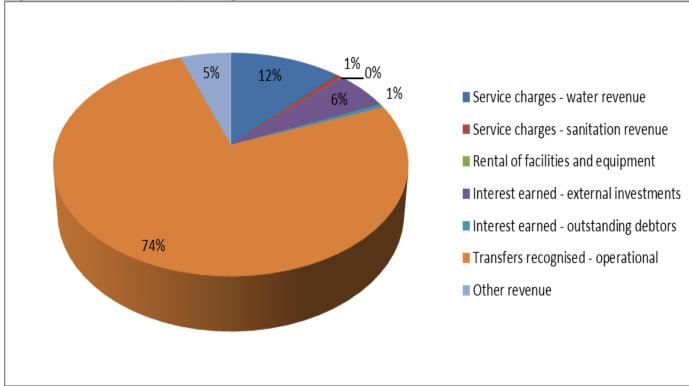

The following table is a summary of the 2014-2015 MTREF (classified by main revenue source):

Table 2: Summary of revenue classified by main revenue source

| Description                                |  | 2010/11            | 2011/12            | 2012/13            | Current Year 2013/14 |                    |                       |                      | 2014/15 Medium Term Revenue &<br>Expenditure Framework |                           |                           |
|--------------------------------------------|--|--------------------|--------------------|--------------------|----------------------|--------------------|-----------------------|----------------------|--------------------------------------------------------|---------------------------|---------------------------|
| R thousand                                 |  | Audited<br>Outcome | Audited<br>Outcome | Audited<br>Outcome | Original<br>Budget   | Adjusted<br>Budget | Full Year<br>Forecast | Pre-audit<br>outcome | Budget Year<br>2014/15                                 | Budget Year<br>+1 2015/16 | Budget Year<br>+2 2016/17 |
| Financial Performance                      |  |                    |                    |                    |                      | 1                  |                       |                      |                                                        |                           | İ                         |
| Property rates                             |  | - 1                | _ I                | -                  | _ I                  | _ I                | -                     | -                    | -                                                      | -                         | 1 -                       |
| Service charges                            |  | 44 627             | 45 793 <b>I</b>    | 41 921             | 42 434               | 42 434 <b>I</b>    | 42 434                | 42 434               | 44 804                                                 | 46 011                    | 48 286                    |
| Inv estment rev enue                       |  | 4 799              | 11 155             | 12 525             | 12 870               | 10 000 I           | 10 000                | 10 000               | 18 245                                                 | 19 157                    | 20 115                    |
| Transfers recognised - operational         |  | 144 876            | 201 496            | 214 251            | 218 530              | 218 780            | 218 780               | 218 780              | 238 736                                                | 279 396                   | 306 267                   |
| Other own revenue                          |  | 597                | 6 264              | 2 322              | 36 435               | 46 145             | 46 145                | 46 145               | 19 165                                                 | 9 641                     | 5 674                     |
| Total Revenue (excluding capital transfers |  | 194 898            | 264 708            | 271 019            | 310 268              | 317 359            | 317 359               | 317 359              | 320 950                                                | 354 205                   | 380 343                   |
| and contributions)                         |  | i                  | i                  |                    | l                    | I                  |                       |                      |                                                        |                           | ]<br>                     |

Revenue generated from services charges forms a significant percentage of the revenue basket for the municipality. Service charge revenues comprise of 14 per cent of the total revenue mix 2014-2015. In the 2013-14 financial year, revenue from services charges totalled R42.4 million after the adjustment budget. In 2014-15 budget it increases to R44.8 million, R45 million and R47 million in the respective financial years of the MTREF. A notable trend is the increase in the total percentage revenue generated from services charges which increases with 14 per cent in 2014-15 after the adjustment budget that was because during the adjustment budget the municipality calculated the adjustment figure based on the actual during that period. Now the municipality has increased it actual revenue and conventional revenue budget increased. The outer year's percentage is 12 per cent in 2016/17. This growth can be

mainly attributed to the increased share that the sale of electricity contributes to the total revenue mix, which in turn is due to rapid increases in the Eskom tariffs for bulk electricity.

Operating grants and transfers totals R230.8 million in the 2014-2015 financial year and steadily increases to R271.1 million by 2015-2016 and R298.1 million by 2016-2017. Note that the year-on-year growth for the 2015-2016 financial year is 15 per cent and then flattens out to 9 per cent in 2016-2017 years. The following table gives a breakdown of the various operating grants and subsidies allocated to the municipality over the medium term: