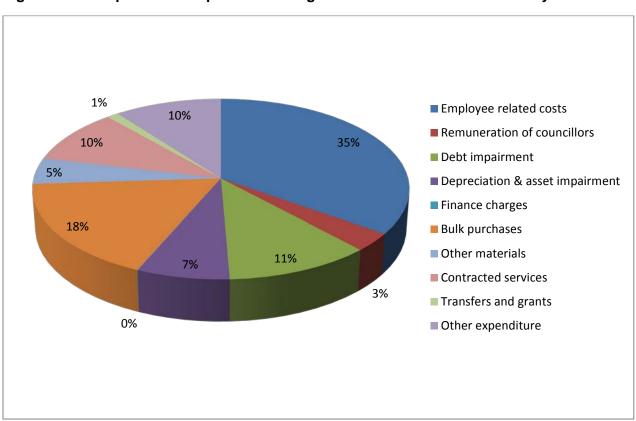

DC27 Umkhanyakude - Table A1 Consolidated Budget Summary

| Description                     | 2010/11 | U 2011/12 2012/13 Current Year 2013/14 |         |                 |          |           | 2014/15 Medium Term Revenue &<br>Expenditure Framework |             |             |             |
|---------------------------------|---------|----------------------------------------|---------|-----------------|----------|-----------|--------------------------------------------------------|-------------|-------------|-------------|
| R thousands                     | Audited | Audited                                | Audited | Original        | Adjusted | Full Year | Pre-audit                                              | Budget Year | Budget Year | Budget Year |
| ik ulousulus                    | Outcome | Outcome                                | Outcome | Budget          | Budget   | Forecast  | outcome                                                | 2014/15     | +1 2015/16  | +2 2016/17  |
| Employ ee costs                 | 60 481  | 66 380                                 | 68 802  | 118 630         | 107 448  | 107 448   | 107 448                                                | 113 787     | 121 070     | 128 959     |
| Remuneration of councillors     | 3 419   | 2 556                                  | 6 557   | 10 354          | 10 906   | 10 906    | 10 906                                                 | 10 447      | 11 011      | 11 656      |
| Depreciation & asset impairment | 28      | 47 673                                 | 28 224  | 33 414 <b>I</b> | 35 414   | 35 414    | 35 414                                                 | 23 118      | 25 430      | 27 973      |
| Finance charges                 | 1 159 1 | 1 283 I                                | -       | - 1             | - İ      | -         | -                                                      | 150         | 159         | 167         |
| Materials and bulk purchases    | 47 926  | 63 134                                 | 72 237  | 77 481          | 83 071   | 83 071    | 83 071                                                 | 69 463      | 74 582      | 79 245      |
| Transfers and grants            | -       | - 1                                    | -       | 3 169           | 12 036   | 12 036    | 12 036                                                 | 3 625       | 4 557       | 3 063       |
| Other expenditure               | 25 211  | 77 371                                 | 123 170 | 67 221          | 101 197  | 101 197   | 101 197                                                | 100 360     | 117 397     | 129 282     |
| Total Expenditure               | 138 224 | 258 397                                | 298 990 | 310 269         | 350 072  | 350 072   | 350 072                                                | 320 950     | 354 206     | 380 344     |

The budgeted allocation for employee related costs for the 2014-2015 financial year totals R113 million, which equals 35 per cent of the total operating expenditure. Based on the three year collective SALGBC agreement, salary increases have been factored into this budget at a percentage increase of 6.85 per cent for the 2014-2015 financial year. An annual increase of 6.4 per cent has been included in the two outer years of the MTREF. As part of the UMkhanyakude cost reprioritization and cash management strategy vacancies have been significantly rationalized downwards.

The cost associated with the remuneration of councillors is determined by the Minister of Co-operative Governance and Traditional Affairs in accordance with the

**Remuneration** of Public Office Bearers Act, 1998 (Act 20 of 1998). The most recent proclamation in this regard has been taken into account in compiling the UMkhanyakude district budget.

The provision of debt impairment was determined based on an Annual Financial Statement for 2012-2013 financial year, where by the calculation was based on the two comparative years increase on receivables percentage. The debt impairment increased by 2 percent which equates R 36.3 million for the 2014-2015. The 2 percent is based on the assumption of the increase of the receivables between comparative prior years. While this expenditure is considered to be a non-cash flow item, it informed the total cost associated with rendering the services of the municipality, as well as the municipality's realistically anticipated revenues.

**Depreciation** is widely considered a proxy for the measurement of the rate asset consumption. Budget appropriations in this regard total R23.1 million for the 2014-2015 financial and equates to 7 per cent of the total operating expenditure. It is 10 per cent of the increase of the comparative prior years assets increase. Note that the implementation of GRAP 17 accounting standard has meant bringing a range of assets previously not included in the assets register. This has resulted in a significant increase in depreciation relative to previous years.

**Finance charges** consist primarily of the repayment of interest on long-term borrowing (cost of capital). The municipality was in a process of settling the long-term loan in 2013-2014 and is not intending to have a long-term borrowing in 2014-2015, but since it is not finalised an amount of R 150 thousand has been provided for interest charges.

**Bulk purchases** are directly informed by the purchase of electricity from Eskom and water for water purification and reticulation. The annual price increases have been factored into the budget appropriations and directly inform the revenue provisions. The expenditures include distribution losses.

Other materials comprise of amongst others the purchase of fuel, diesel, materials for maintenance, repairs, cleaning materials and chemicals. In line with the municipality repairs and maintenance plan this group of expenditure has been prioritised to ensure sustainability of the UMkhanyakude's infrastructure. For 2014-2015 the appropriation against this group of expenditure is R56 million which equates 18 per cent of the operating budget.

**Contracted services** have been identified as a cost saving area for the municipality. As part of the compilation of the 2014-2015 MTREF this group of expenditure was critically evaluated and operational efficiencies were enforced. In the 2014-2015 financial year, this group of expenditure totals R31.7 million which equates 10 per cent, clearly demonstrating the application of cost efficiencies.

**Other expenditure** comprises of various line items relating to the daily operations of the municipality. This group of expenditure has also been identified as an area in which cost savings and efficiencies can be achieved. Growth has been limited to 10 per cent for 2014-2015

Figure 1: Main operational expenditure categories for the 2014-2015 financial year