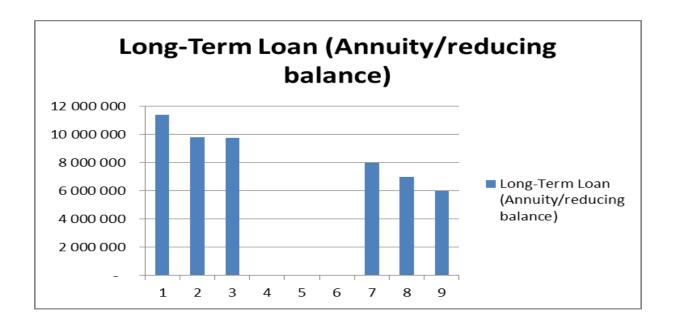

**Finance charges** consist primarily of the repayment of interest on long-term borrowing (cost of capital). The municipality was in a process of settling the long-term loan in 2013-2014 and is not intending to have a long-term borrowing in 2014-2015, but since it is not finalised an amount of R 150 thousand has been provided for interest charges.